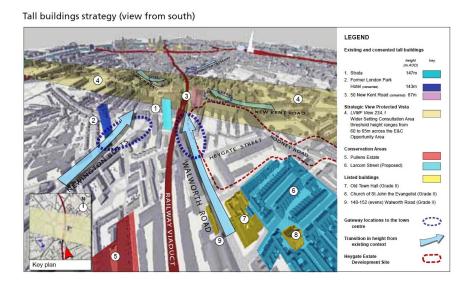

ved by way of a condition.
  - ii) Is located at a point of landmark significance
- 288. The definition of a point of landmark significance is the subject of the adopted Elephant and Castle SPD which concludes that the site is an appropriate location for tall buildings at the confluence of important routes and the focus of many views in this location. Both parts of the site are located in the Central Character Area which extends from Skipton House in the north to Strata and the St Mary Churchyard to the south, and from Oswin Street in the west to the railway viaduct in the east. The SPD described the morphology of the cluster at the core of the Opportunity Area and emphasises that building heights should rise towards the Central Character Area. (Fig 14 Elephant and Castle SPD (2012) p57)



289. The sites are considered in detail in the indicative proposals map for the Central Character Area (Fig 19 Elephant and Castle SPD (2012) p78) which highlights the shopping centre site as an 'opportunity site'. Whilst the LCC site is not specifically highlighted as an 'opportunity site', this does not suggest that the site is not appropriate for a tall building. In the same document the Skipton House site is not identified in this way, and yet the council resolved to grant permission for two tall buildings on that site. Officers are satisfied that the both parts of the application site are located at a point of landmark significance and accord with the guidance in the adopted SPD.



# iii) Is of the highest architectural standard

- 290. The scheme is made up of a number of building