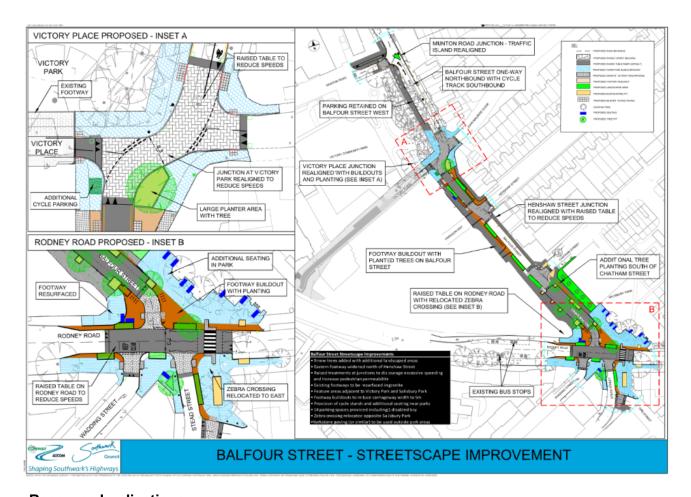

### RECOMMENDATION

1. That planning committee approve the release of £252,301.86 of Section 106 funding, from the below developments, to deliver public realm and highway improvement works, as set out in paragraphs 3 and 4.

### **BACKGROUND INFORMATION**

- 2. Planning obligations are used to mitigate the negative impacts caused by a development and contribute towards providing infrastructure and facilities necessary to achieve sustainable communities. In order to achieve this, the council enters into a legal agreement with a developer whereby the developer agrees to provide planning contributions and/or enters into various planning obligations.
- 3. The proposed Balfour Streetscape Improvement Scheme seeks to improve the safety of pedestrians and cyclists through improvements to the public realm and highways.
- 4. The Section 106 contributions will fund the following works:
  - Footway Resurfacing
  - Raised table on Rodney Road to reduce speeds
  - Relocation of the pedestrian crossing to the east of Rodney Road to provide a safer more direct link between Victory Community Park and Nursery Row Park
  - Junction improvements to reduce speeds into Balfour Street
  - Additional trees will be introduced along the street.

### Consultation

- 10. This is additional funding to support a previous Section 106 release, as presented and passed at Planning Committee 24 September 2015.
- 11. In November 2016 informal consultation was held with residents and community groups directly affected by the proposed improvements.
- 12. In June 2017 residents and businesses in surrounding streets were asked to provide comments on what they did and/or did not like about the design, and how they would improve it. These comments have been included in the design.