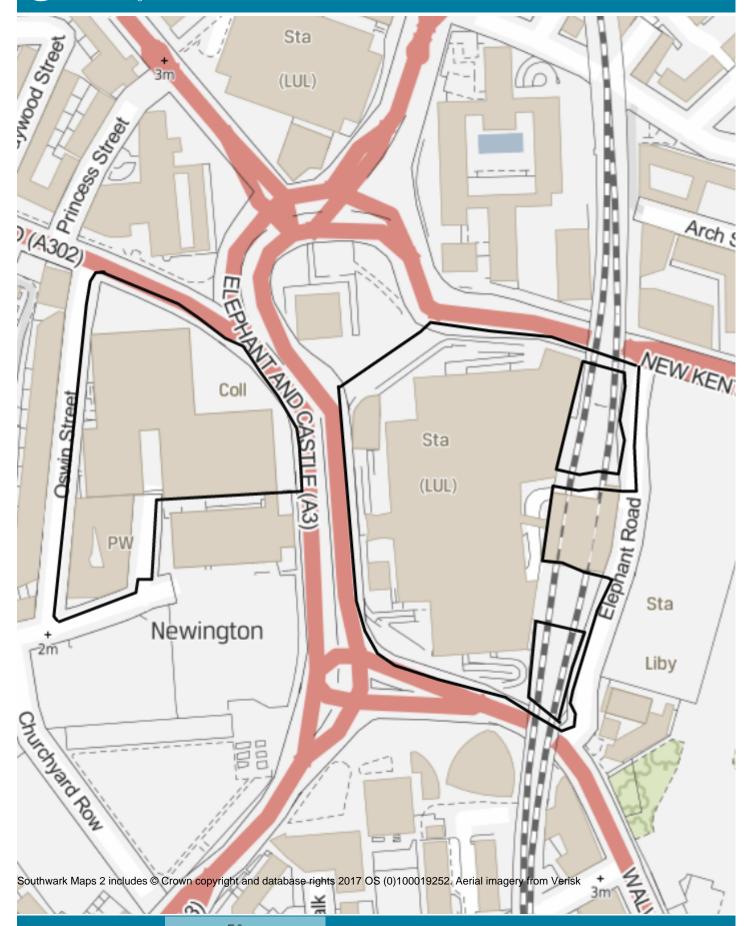

requirement will be satisfied if the openings at each car parking level have an aggregate area equal to at least 1/20th of the floor area at that level, of which at least half should be in two opposing walls, this may be difficult to achieve particularly if the car park is below ground level. Approved Document F also allows an alternative approach, in which the requirement will be satisfied if the mean predicted pollutant levels are calculated and the ventilation designed to limit the concentration of carbon monoxide to not more than 50 parts per million average over an eight hour period and peak concentrations, such as by ramps and exits, not to go above 100 parts per million for periods not exceeding 15 minutes.



AGENDA ITEM 10.2 - Metropolitan Tabernacle Church, Elephant and Castle



| Item No.<br>10.2                                                                                                                                                                     | Classification:<br>Open                                                                          | Date:<br>18 Decer | nber 2018   | Meeting Name<br>Planning Comm |               |
|--------------------------------------------------------------------------------------------------------------------------------------------------------------------------------------|--------------------------------------------------------------------------------------------------|-------------------|-------------|-------------------------------|---------------|
| Report title: