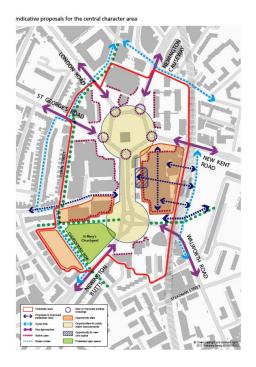

g heights should rise towards the Central Character Area. (Fig 14 Elephant and Castle SPD (2012) p57)



289. The sites are considered in detail in the indicative proposals map for the Central Character Area (Fig 19 Elephant and Castle SPD (2012) p78) which highlights the shopping centre site as an 'opportunity site'. Whilst the LCC site is not specifically highlighted as an 'opportunity site', this does not suggest that the site is not appropriate for a tall building. In the same document the Skipton House site is not identified in this way, and yet the council resolved to grant permission for two tall buildings on that site. Officers are satisfied that the both parts of the application site are located at a point of landmark significance and accord with the guidance in the adopted SPD.



# iii) Is of the highest architectural standard

- 290. The scheme is made up of a number of buildings all contributing to the whole, and each designed in its own right to respond to its functional requirements and the role it would play in the overall composition. When we consider the quality of design we consider the fabric, function and composition before we can conclude that they are of exceptional quality of design. Fabric relates to the cladding material and its appropriateness in the context of the Elephant and Caste town centre; function includes (for residential buildings) an assessment of the quality of accommodation, dual aspect etc.; and composition is an aesthetic assessment of the whole; the arrangement of windows, features and, where tall buildings are involved, the design