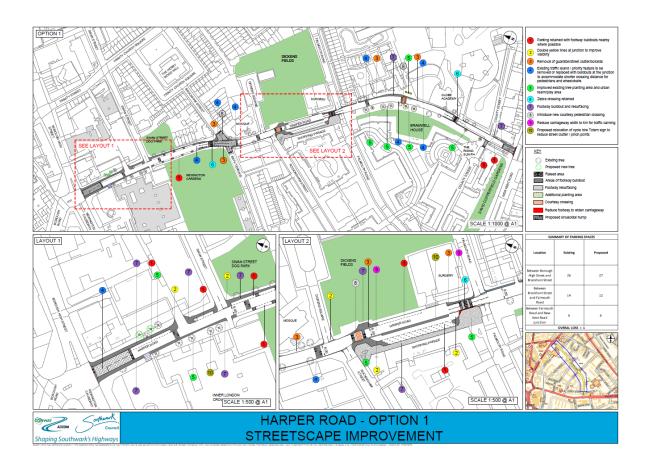

### RECOMMENDATION

1. That planning committee authorise the release of £267,259.52 from the S106 agreement associated with the developments listed in paragraph 25, in order to deliver street improvements in Harper Road, as set out in paragraphs 3-11.

### **BACKGROUND INFORMATION**

- 2. Planning obligations are used to mitigate the negative impacts caused by a development and contribute towards providing infrastructure and facilities necessary to achieve sustainable communities. in order to achieve this, the council enters into a legal agreement with a developer whereby the developer agrees to provide planning contributions and/or enters into various planning obligations.
- 3. The proposed Harper Road improvement scheme seeks to improve the safety of pedestrians and cyclists through improvements to the public realm and highways.
- 4. The money will fund improvements to the street to make it feel safer, more attractive and provide safe crossing points for vulnerable users. The four areas of interest are:
  - a. The shopping parade at 16-40 Harper Road, which will provide an interface with the new entrance to Dickens Square Park, currently in design
  - b. Footway and carriageway improvements between Newington Gardens and Dickens Square Park
  - c. A crossing point at the Ark Globe infant school entrance
  - d. Footway improvements south of the secondary school entrance to Ark Globe academy.
- 5. At the shopping parade 16 40 Harper Road, public realm improvements will provide a sense of place and provide inclusivity and interaction between members of the community. The works will encourage park users to visit the shops and conversely for shop users to cross over and use the park. It is also hoped that there will be greater social interaction between members of the community north of Harper Road with those to the south, achieving more social cohesion.
- 6. Improvements will completely rebuild the footway and carriageway which are in disrepair and include a safe crossing at the northern end of shopping parade in line with desire lines and adapted for people with disabilities. The crossing will be a raised

table in order to slow traffic and enhance safety for pedestrians and cyclists. The presence of HGVs will be reduced through either the design at the shopping parade (closure of road), or through improvements as part of a Quietway scheme, due to begin January 2018.

- 7. Increased footway will be available adjacent to the shops which can then be used for licensed tables and chairs, replacing the existing planters which are associated with antisocial behaviour. It is hoped that this will create a place for people to visit and stay. Some new planting and trees will be added where possible with consideration given to sustainable drainage systems (SuDS).
- 8. The footway in front of the shops will be increased to allow refuse bins to be stored away from shop entrances and it is proposed that the TfL cycle hire stand be shortened, or relocated, to improve pedestrian access to the park. The needs of vulnerable pedestrians will be catered for by the decluttering and reduction of street furniture, keeping the colour of the footway uniform to prevent confusion and the introduction of tactile paving for the safety of visually impaired people. Lighting will also be improved to enhance security.
- 9. Works to the area between Newington Gardens and Dickens Square Park will improve pedestrian comfort when crossing from one park to the other and for those using the mosque. Extended raised tables are proposed with footway buildouts to decrease crossing distances. Tactile paving will ensure safety for visually impaired people.
- 10. Improvements are proposed for Harper Road south of Falmouth Road, in order to provide a safe crossing point at the desire line for people using the infant school and primary school opposite Bramwell House. It is proposed that footways are built out and that a raised, informal, crossing is added, with the benefit of slowing traffic as well as improving pedestrian comfort. It is also proposed that guard rails are replaced with planters.
- 11. Improvements are proposed for Harper Road south of County Street to increase the width of the eastern footway, which currently experiences a high volume of pedestrian flows from the adjacent secondary school. At present it is too narrow and doesn't feel safe, with school teachers employed to take pupils safely to New Kent Road. A raised side entry table is also proposed here, so as to offer an improved crossing and slow traffic turning from New Kent Road. These measures will provide a much improved environment for pedestrians.